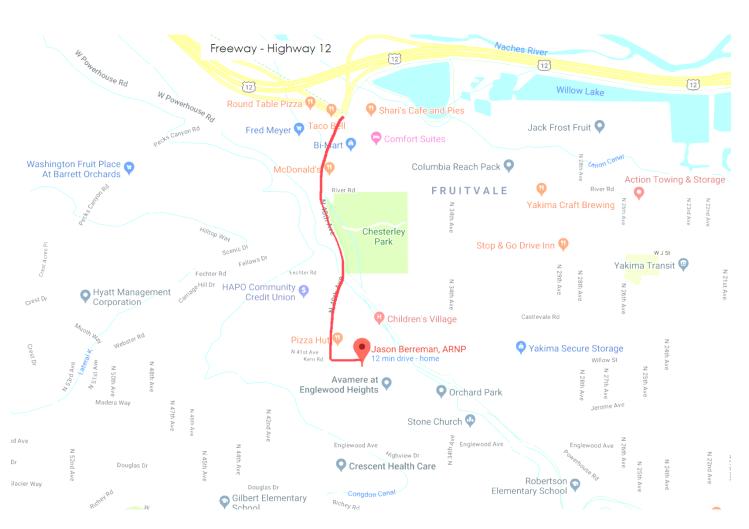

If the patient is living in an assisted living or requires assistance, they must be accompanied by a nurse or a family member.

Our clinic is conveniently located off 40<sup>th</sup> Avenue on Kern Road. For your convenience, a map and directions are included in this welcome packet.

# DIRECTIONS TO CENTRAL WASHINGTON DERMATOLOGY & COSMETICS, PS 3810 Kern Rd, Suite D, Yakima, WA 98902

# From I-82

Go East on I-82 / US-12 East
Take exit 31 (US-12 West) towards Naches / White Pass
Take the North 40<sup>th</sup> Avenue Exit
Continue 1.3 miles up 40<sup>th</sup> Avenue
Turn left on Kern Rd – clinic is the 2<sup>nd</sup> building on the right

# From I-90

Take exit 110 (1-82 East)
Take exit 31 (US-12 West) towards Naches / White Pass
Take the North 40<sup>th</sup> Avenue exit
Continue 1.3 miles up 40<sup>th</sup> Avenue
Turn left on Kern Rd – clinic is the 2<sup>nd</sup> building on the right