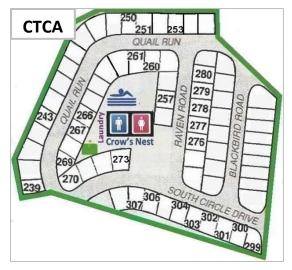

## **ONLY 26 REMAIN!**

| Site            | Price    | SF    | Site            | Price    | SF    |
|-----------------|----------|-------|-----------------|----------|-------|
| 239             | \$31,500 | 2,458 | <del>-271</del> | \$31,500 | SOLD  |
| 241             | \$32,500 | SOLD  | <del>-272</del> | \$31,500 | SOLD  |
| 243             | \$30,900 | 2,000 | 273             | \$34,500 | 2,369 |
| 250             | \$33,500 | 2,008 | 276             | \$30,200 | 2,200 |
| 251             | \$33,500 | 2,019 | 277             | \$30,200 | 2,200 |
| 253             | \$36,500 | 2,044 | 278             | \$30,200 | 2,200 |
| 255             | \$35,500 | SOLD  | 279             | \$30,200 | 2,200 |
| 257             | \$28,750 | 1,955 | 280             | \$30,200 | 2,200 |
| 260             | \$29,000 | 2,025 | 299             | \$33,900 | 2,211 |
| 261             | \$29,000 | 2,048 | 300             | \$33,000 | 2,001 |
| <del>-262</del> | \$33,500 | SOLD  | 301             | \$34,000 | 2,001 |
| <del>263</del>  | \$32,000 | SOLD  | 302             | \$33,000 | 2,001 |
| 266             | \$30,900 | 2,000 | 303             | \$33,000 | 2,001 |
| 267             | \$30,900 | 2,000 | 304             | \$34,000 | 2,001 |
| <del>268</del>  | \$30,000 | SOLD  | 306             | \$33,000 | 2,001 |
| 269             | \$29,500 | 2,031 | 307             | \$33,000 | 2,001 |
| 270             | \$32,500 | 2,515 |                 |          |       |