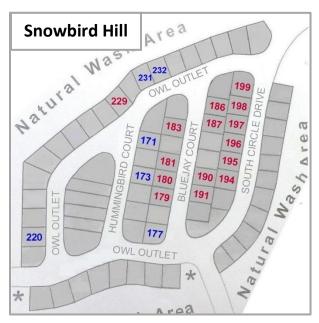

Real Estate Auctions - AZ, LLC

Art Bale, Broker 520.720.0824

Rick Reed, Assoc. Broker 520.820.1678

Red = Building site/RV lot Blue = Pre-Owned

## **ONLY 15 REMAIN**

| LOT | SF             | PRICE    |  |
|-----|----------------|----------|--|
| 179 | 2,100          | \$28,500 |  |
| 180 | 2,100          | \$28,500 |  |
| 181 | 2,100          | \$28,500 |  |
| 183 | 2,100          | \$28,500 |  |
| 186 | 2,100          | \$29,950 |  |
| 187 | 2,100          | \$29,950 |  |
| 190 | 2,100          | \$29,950 |  |
| 191 | 2,100 \$29,950 |          |  |

| LOT | SF    | PRICE               |  |
|-----|-------|---------------------|--|
| 194 | 2,308 | \$30,000            |  |
| 195 | 2,205 | 5 \$30,000          |  |
| 196 | 2,205 | \$30,000            |  |
| 197 | 2,205 | \$30,000            |  |
| 198 | 2,205 | \$32,000            |  |
| 199 | 2,941 | \$33,000            |  |
| 204 | SOLD  | <del>\$34,000</del> |  |
| 229 | 1,992 | \$33,000            |  |

## PRO-RATED (2021 Fees)

2021 Association fee: \$300/annual CTRV facility fee: \$420/annual Association set-up fee: \$175/1-time

| LOT         | PRICE                                | DESCRIPTION                                    |
|-------------|--------------------------------------|------------------------------------------------|
| 171         | \$28,000                             | 2,100 sf contract terms,                       |
|             | TERMS                                | 20% down, 6% interest                          |
| 173         | \$28,000<br>PENDING<br>TERMS         | 2,100 sf                                       |
| 177         | \$32,500                             | 2,281 sf<br>Corner lot                         |
| 203         | \$33,000<br>SOLD                     | 2,000 sf<br>Backs up to a<br>natural wash      |
| 220         | \$33,500                             | 2,046 sf<br>Privacy wall, low<br>traffic       |
| 221         | \$ <del>143,250</del><br><b>SOLD</b> | Arizona room,<br>covered carport,<br>furnished |
| 231/<br>232 | \$68,000                             | Side by side lots, sold together               |