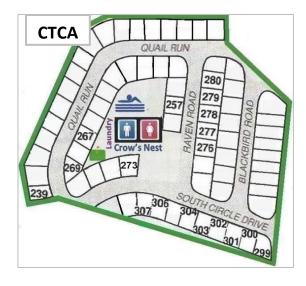

## **ONLY 18 REMAIN!**

| Site | Price               | SF    | Site | Price    | SF    |
|------|---------------------|-------|------|----------|-------|
| *239 | \$28,500            | 2,458 | 279  | \$30,200 | 2,200 |
| 257  | \$28,750            | 1,955 | 280  | \$30,200 | 2,200 |
| -260 | <del>\$29,500</del> | 2,025 | 299  | \$34,400 | 2,211 |
| 267  | \$30,900            | 2,000 | 300  | \$33,000 | 2,001 |
| 269  | \$29,500            | 2,031 | 301  | \$34,000 | 2,001 |
| 273  | \$34,500            | 2,369 | 302  | \$33,000 | 2,001 |
| 276  | \$30,200            | 2,200 | 303  | \$33,000 | 2,001 |
| 277  | \$30,200            | 2,200 | 304  | \$34,000 | 2,001 |
| 278  | \$30,200            | 2,200 | 306  | \$33,000 | 2,001 |
|      |                     |       | 307  | \$33,000 | 2,001 |

\*6' easement into wash