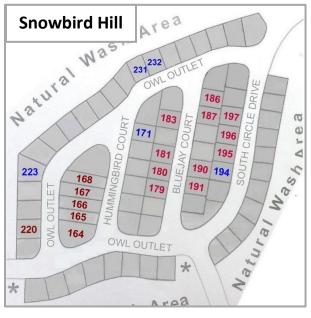

## Only 17 Remain \$1000 discount for cash

| LOT | SF    | PRICE    | LOT | SF    | PRICE    |
|-----|-------|----------|-----|-------|----------|
| 164 | 2,187 | \$39,000 | 186 | 2,100 | \$31,950 |
| 165 | 2,329 | \$38,000 | 187 | 2,100 | \$31,950 |
| 166 | 2,463 | \$38,000 | 190 | 2,100 | \$31,950 |
| 167 | 2,587 | \$38,000 | 191 | 2,100 | \$31,950 |
| 168 | 2,569 | \$38,000 | 195 | 2,205 | \$32,000 |
| 179 | 2,100 | \$30,500 | 196 | 2,205 | \$32,000 |
| 180 | 2,100 | \$30,500 | 197 | 2,205 | \$32,000 |
| 181 | 2,100 | \$30,500 | 220 | 2,046 | \$36,200 |
| 183 | 2,100 | \$30,500 | 1   |       |          |