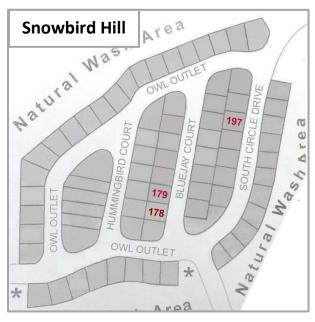

Real Estate Auctions - AZ, LLC

Art Bale, Broker 520.720.0824

Rick Reed, Assoc. Broker 520.820.1678

Red = Building site/RV lot

- Beautiful mountain views
- Community pool
- Community spa
- Community rec room
- Community laundry
- Community putting green
- Community dog park
- Calendar of planned activities

## **Only 3 Remain**

\$1000 discount for cash

| LOT | SF    | PRICE    |
|-----|-------|----------|
| 178 | 2,100 | \$32,000 |
| 179 | 2,095 | \$32,000 |
| 197 | 2,204 | \$33,000 |