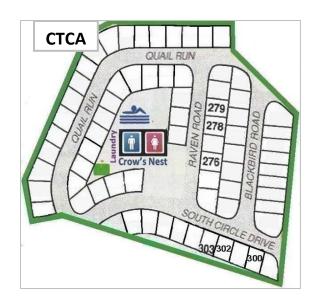

## **ONLY 6 REMAIN**

## \$1000 discount for cash

| Site | Price    | SF     |
|------|----------|--------|
| 276  | \$33,200 | 2,199  |
| 278  | \$33,200 | 2,199  |
| 279  | \$33,200 | 2,199  |
| 300  | \$35,000 | 2,004+ |
| 302  | \$35,000 | 1,994+ |
| 303  | \$35,000 | 1,982+ |