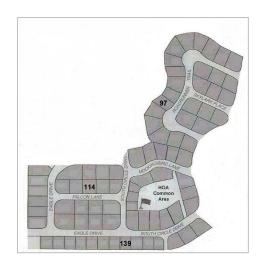

## **New Homes Available**

|                 | LOT | PRICE     | DESCRIPTION                                    |
|-----------------|-----|-----------|------------------------------------------------|
| CUSTOM<br>ORDER | 114 |           | 12' driveway<br>& awning                       |
|                 | 139 | \$257,900 | 2/2<br>20' driveway,<br>awning &<br>12x18 shed |

| LOT | PRICE     | DESCRIPTION                                                   |
|-----|-----------|---------------------------------------------------------------|
| 97  | \$229,900 | 2/2<br>12' driveway<br>& awning,<br>great wash in<br>backyard |
|     |           |                                                               |