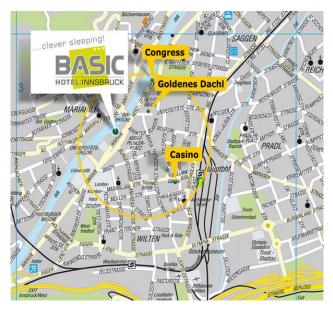

Right in the heart of Innsbruck in the historic city centre. Not only business life of the city takes place in close neighbourhood, also cultural life pulsates all around: Golden Roof, Theatres, University, Hospital and the exclusive shopping areas are within walking distance.

### **ARRIVAL AND DISTANCES**

**Arrival by plane**: Airport Innsbruck, Bus shuttle available. Final stationTerminal Markplatz or Taxi.

**Arrival by train:** Main train station Innsbruck, tram to Terminal Marktplatz or Taxi

**Arrival by car:** Exit Innsbruck WEST, Please follow the Hotel Route System (Basic Hotel is in the green area)